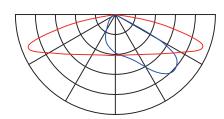

SPD 10KV(option)

IP66 Electronic Compartment





Side-entry or post-top mounting universal mounting piece allows precise



### Outline Drawing(MM) 40~300Watts

Ģ





100W~120W

150W~300W

#### Feature

- IP66 and IK09
- Tool free opening
- On-site adjustable inclination angle
- Streamline design
- Universal mounting piece
- 2 size optional
- Multiple beam angle

## Light Distribution Curve







T2–M



T4--M

#### Specification

| Input Voltage         | AC100~277V                  |
|-----------------------|-----------------------------|
| LED Spec.             | SMD3030                     |
| Operating Temperature | -30C°~50C°                  |
| Smart Control Options | 1-10V/DALI/Photocell/NB-IOT |
| Luminous Eff          | 130Lm/w                     |
| Structure             | Die-casting ADC12           |
| Finish                | Powder coated               |
| Lens                  | Polycarbonate               |
| Color                 | Grey                        |
| Ra                    | >70                         |

### Applications