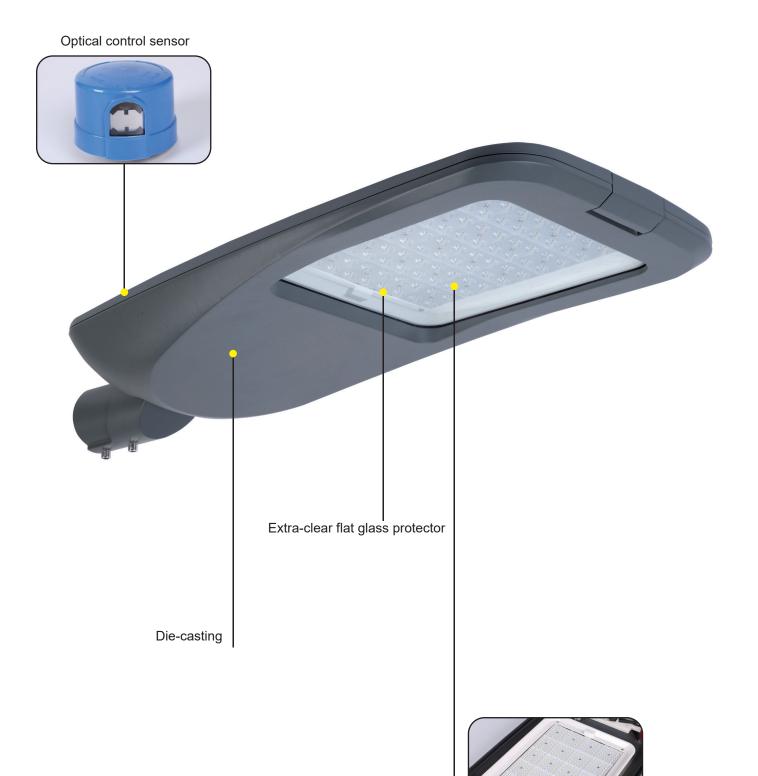

SPD 10KV(option)

IP66 Electronic Compartment

Side-entry or post-top mounting universal mounting piece allows precise

#### Feature

- IP66 and IK09
- Tool free opening
- On-site adjustable inclination angle
- Streamline design
- Universal mounting piece
- 2 size optional
- Multiple beam angle