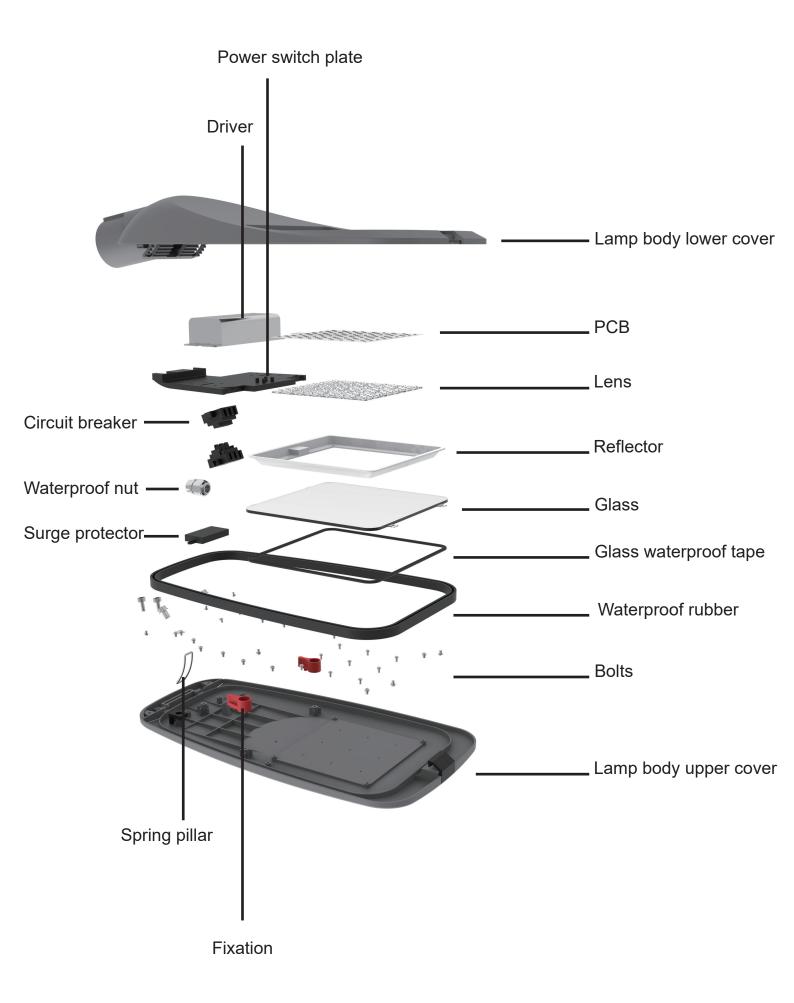

#### Feature

- IP66 and IK09
- Tool free opening
- On-site adjustable inclination angle
- Streamline design
- Universal mounting piece
- 2 size optional
- Multiple beam angle