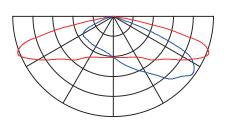

SPD 10KV(option)

IP66 Electronic Compartment





Side-entry or post-top mounting universal mounting piece allows precise



### Outline Drawing(MM) 40~300Watts

Ģ





100W~120W

150W~300W

#### Feature

- IP66 and IK09
- Tool free opening
- On-site adjustable inclination angle
- Streamline design
- Universal mounting piece
- 2 size optional
- Multiple beam angle

## Light Distribution Curve







T2–M



T4--M

#### Specification

| Input Voltage         | AC100~277V                  |
|-----------------------|-----------------------------|
| LED Spec.             | SMD3030                     |
| Operating Temperature | -30C°~50C°                  |
| Smart Control Options | 1-10V/DALI/Photocell/NB-IOT |
| Luminous Eff          | 130Lm/w                     |
| Structure             | Die-casting ADC12           |
| Finish                | Powder coated               |
| Lens                  | Polycarbonate               |
| Color                 | Grey                        |
| Ra                    | >70                         |

### Applications