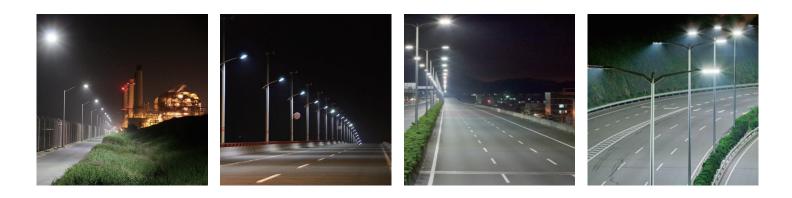

angle
- Streamline design
- Universal mounting piece
- 2 size optional
- Multiple beam angle

## Light Distribution Curve







T2–M



T4--M

#### Specification

| Input Voltage         | AC100~277V                  |
|-----------------------|-----------------------------|
| LED Spec.             | SMD3030                     |
| Operating Temperature | -30C°~50C°                  |
| Smart Control Options | 1-10V/DALI/Photocell/NB-IOT |
| Luminous Eff          | 130Lm/w                     |
| Structure             | Die-casting ADC12           |
| Finish                | Powder coated               |
| Lens                  | Polycarbonate               |
| Color                 | Grey                        |
| Ra                    | >70                         |

### Applications