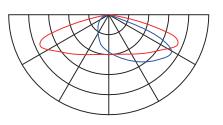

SPD 10KV(option)

IP66 Electronic Compartment





Side-entry or post-top mounting universal mounting piece allows precise



### Outline Drawing(MM) 40~300Watts

Ģ





100W~120W

150W~300W

#### Feature

- IP66 and IK09
- Tool free opening
- On-site adjustable inclination angle
- Streamline design
- Universal mounting piece
- 2 size optional
- Multiple beam angle

## Light Distribution Curve







T2–M



T4--M

#### Specification

| Input Voltage         | AC100~277V                  |
|-----------------------|-----------------------------|
| LED Spec.             | SMD3030                     |
| Operating Temperature | -30C°~50C°                  |
| Smart Control Options | 1-10V/DALI/Photocell/NB-IOT |
| Luminous Eff          | 130Lm/w                     |
| Structure             | Die-casting ADC12           |
| Finish                | Powder coated               |
| Lens                  | Polycarbonate               |
| Color                 | Grey                        |
| Ra                    | >70                         |

### Applications