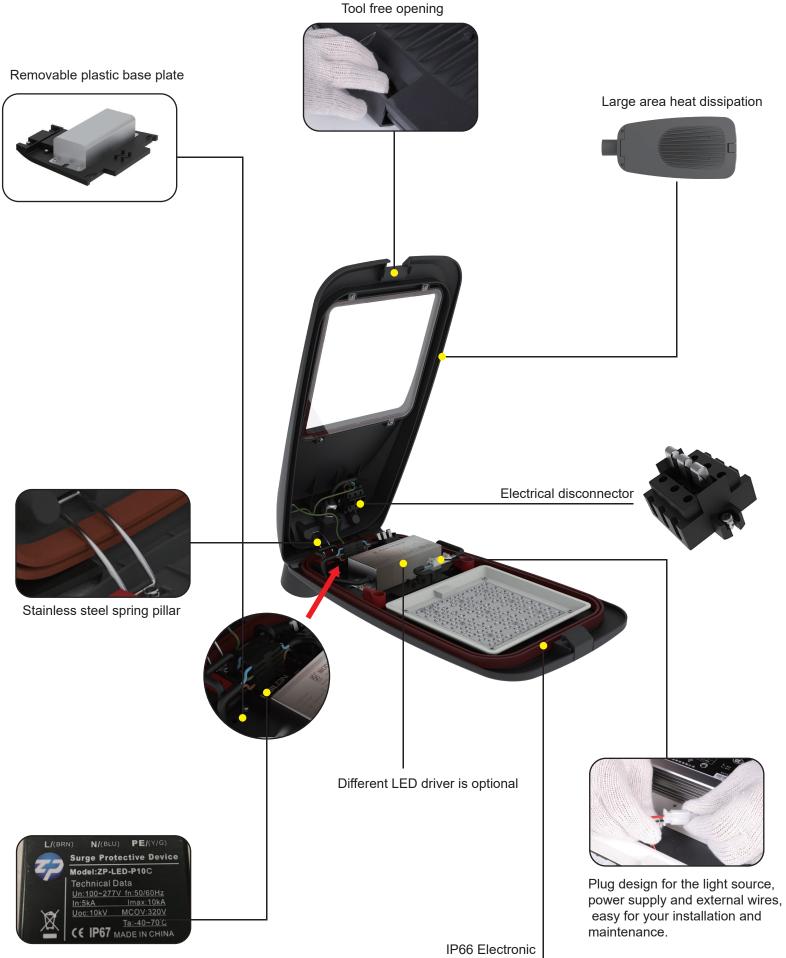

SPD 10KV(option)

IP66 Electronic Compartment

Side-entry or post-top mounting universal mounting piece allows precise

#### Feature

- IP66 and IK09
- Tool free opening
- On-site adjustable inclination angle
- Streamline design
- Universal mounting piece
- 2 size optional
- Multiple beam angle