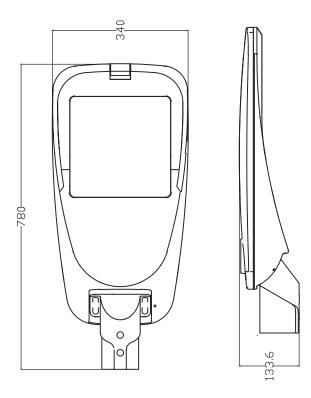

SPD 10KV(option)

IP66 Electronic Compartment





Side-entry or post-top mounting universal mounting piece allows precise



### Outline Drawing(MM) 40~300Watts

Ģ





100W~120W

150W~300W

#### Feature

- IP66 and IK09
- Tool free opening
- On-site adjustable inclination angle
- Streamline design
- Universal mounting piece
- 2 size optional
- Multiple beam angle

## Light Distribution Curve







T2–M



T4--M

#### Specification

| Input Voltage         | AC100~277V                  |
|-----------------------|-----------------------------|
| LED Spec.             | SMD3030                     |
| Operating Temperature | -30C°~50C°                  |
| Smart Control Options | 1-10V/DALI/Photocell/NB-IOT |
| Luminous Eff          | 130Lm/w                     |
| Structure             | Die-casting ADC12           |
| Finish                | Powder coated               |
| Lens                  | Polycarbonate               |
| Color                 |