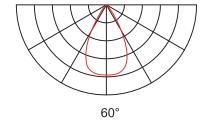

150 Lm/w



LED High Mast Light
SLIM II

## LED High Mast Light



# LED High Mast Light



storage cost for customers

## Outline Drawing(MM) 100~300Watts



100W~150W





#### **Feature**

- IP66, IK09
- 180° installation angle adjustable
- Die casting aluminum housing with good heat sink
- Innovative C-buckle technology, prevent glass off, free of screw fixting
- Multiple optical lens for different application

### **Light Distribution Curve**











## Specification

| Input Voltage         | AC100~277V/200~480V         |
|-----------------------|-----------------------------|
| LED Spec.             | SMD5050                     |
| Operating Temperature | -30C°~50C°                  |
| Smart Control Options | 1-10V/DALI/Photocell/Zigbee |
| Luminous Eff          | 150Lm/w                     |
| Structure             | Die-Casting ADC12           |
| Finish                | Powder coated               |
| Lens                  | Polycarbonate               |
| Color                 | Black                       |
| Ra                    | >70                         |

## **Applications**