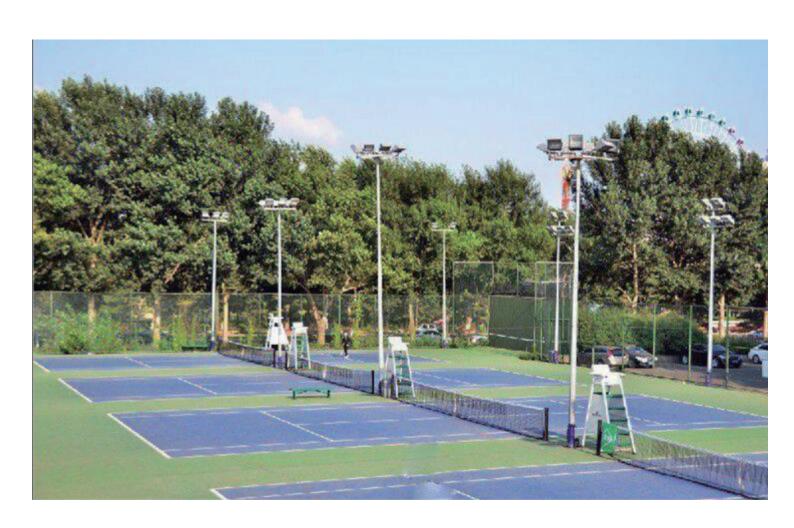

nology, prevent glass off, free of screw fixting
- Multiple optical lens for different application

### **Light Distribution Curve**











## Specification

| Input Voltage         | AC100~277V/200~480V         |
|-----------------------|-----------------------------|
| LED Spec.             | SMD5050                     |
| Operating Temperature | -30C°~50C°                  |
| Smart Control Options | 1-10V/DALI/Photocell/Zigbee |
| Luminous Eff          | 150Lm/w                     |
| Structure             | Die-Casting ADC12           |
| Finish                | Powder coated               |
| Lens                  | Polycarbonate               |
| Color                 | Black                       |
| Ra                    | >70                         |

## **Applications**