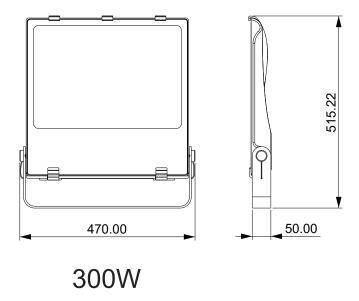

150 Lm/w



LED High Mast Light
SLIM II

## LED High Mast Light



# LED High Mast Light



storage cost for customers

## Outline Drawing(MM) 100~300Watts



100W~150W





#### **Feature**

- IP66, IK09
- 180° installation angle adjustable
- Die casting aluminum housing with good heat sink
- Innovative C-buckle technology, prevent glass off, free of screw fixting
- Multiple optical lens for different application

### **Light Distribution Curve**











## Specification

| Input Voltage         | AC100~277V/200~480V         |
|-----------------------|-----------------------------|
| LED Spec.             | SMD5050                     |
| Operating Temperature | -30C°~50C°                  |
| Smart Control Options | 1-10V/DALI/Photocell/Zigbee |
| Luminous Eff          | 150Lm/w                     |
| Structure             | Die-Casting ADC12           |
| Finish                | Powder coated               |
| Lens                  | Polycarbonate