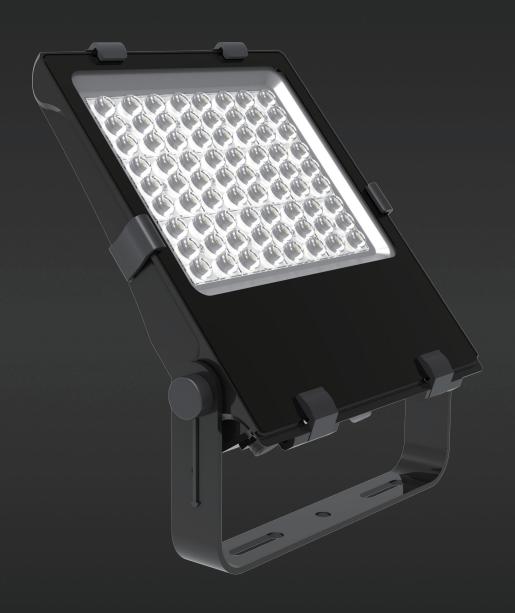

150 Lm/w

LED High Mast Light
SLIM II

#### **Feature**

- IP66, IK09
- 180° installation angle adjustable
- Die casting aluminum housing with good heat sink
- Innovative C-buckle technology, prevent glass off, free of screw fixting
- Multiple optical lens for different application