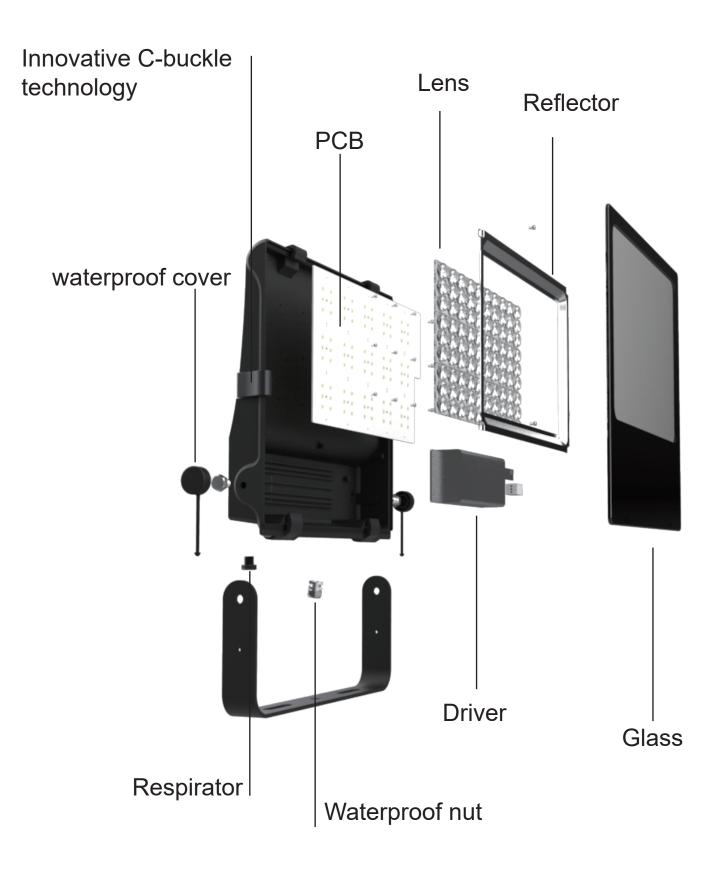

#### **Feature**

- IP66, IK09
- 180° installation angle adjustable
- Die casting aluminum housing with good heat sink
- Innovative C-buckle technology, prevent glass off, free of screw fixting
- Multiple optical lens for different application