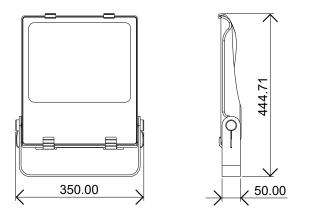

150 Lm/w



LED High Mast Light
SLIM II

## LED High Mast Light



# LED High Mast Light



storage cost for customers

## Outline Drawing(MM) 100~300Watts



100W~150W





#### **Feature**

- IP66, IK09
- 180° installation angle adjustable
- Die casting aluminum housing with good heat sink
- Innovative C-buckle technology, prevent glass off, free of screw fixting
- Multiple optical lens for different application

### **Light Distribution Curve**











## Specification

| Input Voltage         | AC100~277V/200~480V         |
|-----------------------|-----------------------------|
| LED Spec.             | SMD5050                     |
| Operating Temperature | -30C°~50C°                  |
| Smart Control Options | 1-10V/DALI/Photocell/Zigbee |
| Luminous Eff          | 150Lm/w                     |
| Structure             | Die-Casting ADC12           |
| Finish                | Powder coated               |
| Lens                  | Po