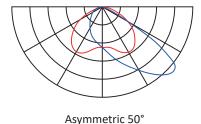

150 Lm/w



LED High Mast Light
SLIM II

## LED High Mast Light



# LED High Mast Light



storage cost for customers

## Outline Drawing(MM) 100~300Watts



100W~150W





#### **Feature**

- IP66, IK09
- 180° installation angle adjustable
- Die casting aluminum housing with good heat sink
- Innovative C-buckle technology, prevent glass off, free of screw fixting
- Multiple optical lens for different application

### **Light Distribution Curve**











## Specification

| Input Voltage         | AC100~277V/200~480V         |
|-----------------------|-----------------------------|
| LED Spec.             | SMD5050                     |
| Operating Temperature | -30C°~50C°                  |
| Smart Control Options | 1-10V/DALI/Photocell/Zigbee |
| Luminous Eff          | 150Lm/w                     |
| Structure             | Die-Casting ADC12           |
| Finish                | Powder coated               |
| Lens                  | Polycarbonate               |
| Color                 | Black                       |
| Ra                    | >70                         |

## **Applications**