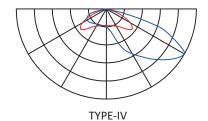

150 Lm/w



LED High Mast Light
SLIM II

## LED High Mast Light



# LED High Mast Light



storage cost for customers

## Outline Drawing(MM) 100~300Watts



100W~150W





#### **Feature**

- IP66, IK09
- 180° installation angle adjustable
- Die casting aluminum housing with good heat sink
- Innovative C-buckle technology, prevent glass off, free of screw fixting
- Multiple optical lens for different application

### **Light Distribution Curve**











## Specification

| Input Voltage         | AC100~277V/200~480V         |
|-----------------------|-----------------------------|
| LED Spec.             | SMD5050                     |
| Operating Temperature | -30C°~50C°                  |
| Smart Control Options | 1-10V/DALI/Photocell/Zigbee |
| Luminous Eff          | 150Lm/w                     |
| Structure             | Die-Casting ADC12           |
| Finish                | Powder coated               |
| Lens                  | Polycarbonate               |
| Color                 | Black                       |
| Ra                    | >70                         |

## **Applications**