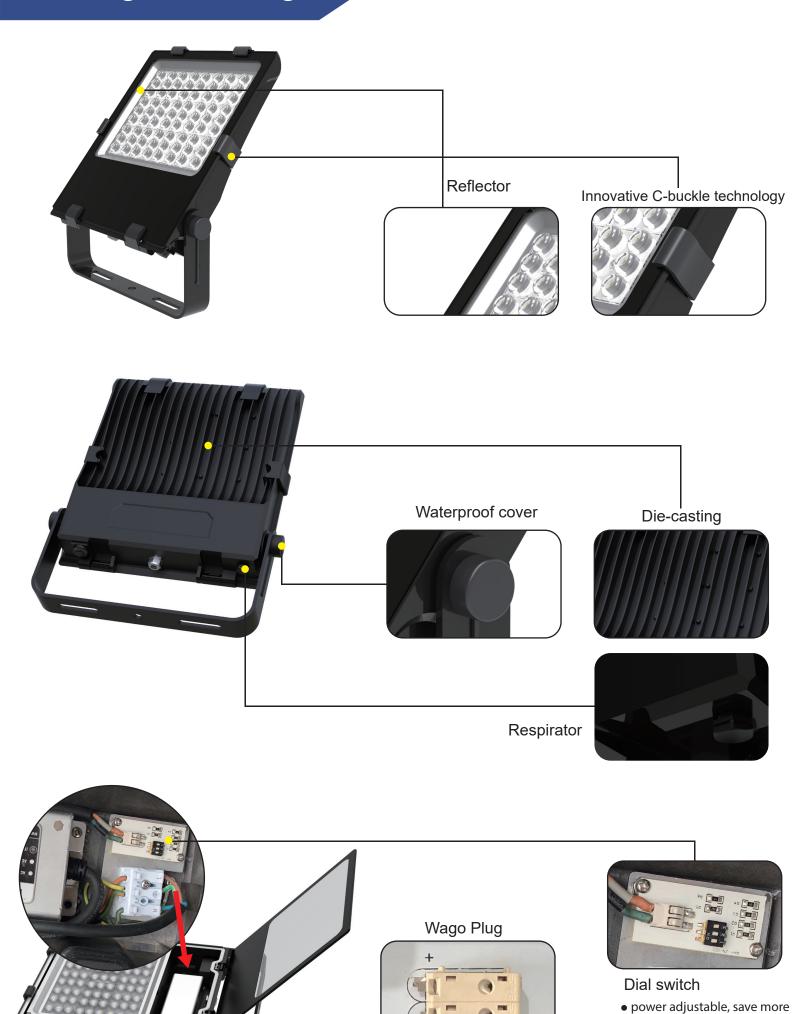

#### **Feature**

- IP66, IK09
- 180° installation angle adjustable
- Die casting aluminum housing with good heat sink
- Innovative C-buckle technology, prevent glass off, free of screw fixting
- Multiple optical lens for different application

## Specification

| Input Voltage         | AC100~277V/200~480V         |
|-----------------------|-----------------------------|
| LED Spec.             | SMD5050                     |
| Operating Temperature | -30C°~50C°                  |
| Smart Control Options | 1-10V/DALI/Photocell/Zigbee |
| Luminous Eff          | 150Lm/w                     |
| Structure             | Die-Casting ADC12           |
| Finish                | Powder coated               |
| Lens                  | Polycarbonate               |
| Color                 | Black                       |
| Ra                    | >70                         |