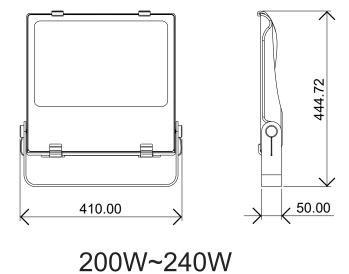

150 Lm/w



LED High Mast Light
SLIM II

## LED High Mast Light



# LED High Mast Light



storage cost for customers

## Outline Drawing(MM) 100~300Watts



100W~150W





#### **Feature**

- IP66, IK09
- 180° installation angle adjustable
- Die casting aluminum housing with good heat sink
- Innovative C-buckle technology, prevent glass off, free of screw fixting
- Multiple optical lens for different application

### **Light Distribution Curve**











## Specification

| Input Voltage         | AC100~277V/200~480V         |
|-----------------------|-----------------------------|
| LED Spec.             | SMD5050                     |
| Operating Temperature | -30C°~50C°                  |
| Smart Control Options | 1-10V/DALI/Photocell/Zigbee |
| Luminous Eff          | 150Lm/w                     |
| Structure             | Die-Casting ADC12           |
| Finish                | Powder coated               |
| Lens                  | Polycarbonate