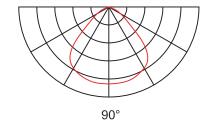

150 Lm/w



LED High Mast Light
SLIM II

## LED High Mast Light



# LED High Mast Light



storage cost for customers

## Outline Drawing(MM) 100~300Watts



100W~150W





#### **Feature**

- IP66, IK09
- 180° installation angle adjustable
- Die casting aluminum housing with good heat sink
- Innovative C-buckle technology, prevent glass off, free of screw fixting
- Multiple optical lens for different application

### **Light Distribution Curve**











## Specification

| Input Voltage         | AC100~277V/200~480V         |
|-----------------------|-----------------------------|
| LED Spec.             | SMD5050                     |
| Operating Temperature | -30C°~50C°                  |
| Smart Control Options | 1-10V/DALI/Photocell/Zigbee |
| Luminous Eff          | 150Lm/w                     |
| Structure             | Die-Casting ADC12           |
| Finish                | Powder coated               |
| Lens                  | Polycarbonate               |
| Color                 | Black                       |
| Ra                    | >70                         |

## **Applications**