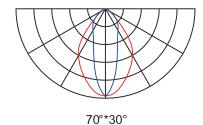

150 Lm/w



LED High Mast Light
SLIM II

## LED High Mast Light



# LED High Mast Light



storage cost for customers

## Outline Drawing(MM) 100~300Watts



100W~150W





#### **Feature**

- IP66, IK09
- 180° installation angle adjustable
- Die casting aluminum housing with good heat sink
- Innovative C-buckle technology, prevent glass off, free of screw fixting
- Multiple optical lens for different application

### **Light Distribution Curve**











## Specification

| Input Voltage         | AC100~277V/200~480V         |
|-----------------------|-----------------------------|
| LED Spec.             | SMD5050                     |
| Operating Temperature | -30C°~50C°                  |
| Smart Control Options | 1-10V/DALI/Photocell/Zigbee |
| Luminous Eff          | 150Lm/w                     |
| Structure             | Die-Casting ADC12           |
| Finish                | Powder coated               |
| Lens                  | Polycarbonate               |
| Color                 | Black                       |
| Ra                    | >70                         |

## **Applications**